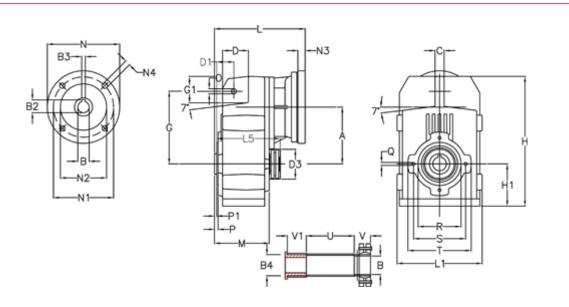

## **Measures**

| A = 175.75 | D1 = 56.5  | 15 = 200.0  | P1                                  | = 3.5    | V = 4  |
|------------|------------|-------------|-------------------------------------|----------|--------|
| B = 45     | d3 = 100   | M = 144.0   | Q                                   | = M12x19 | V1 = 4 |
| B1 = 19    | G = 218    | N = 200     | R                                   | = 130    |        |
| B2 = 21.8  | G1 = 97.5  | N1 = 165    | S                                   | = 165    |        |
| B3 = 6     | H = 389.0  | N2 = 130    | Т                                   | = 200    |        |
| B4 = 45    | H1 = 116.0 | N4 = M10x20 | Tightening torque Nm adapter bushin | ig = 6.0 |        |
| C = 16     | L = 265.5  | O = 14      | Tightening torque Nm shrink disc    | = 10.0   |        |
| D = 79.0   | L1 = 242   | P = 7.5     | U                                   | = 82.0   |        |
|            |            |             |                                     |          |        |